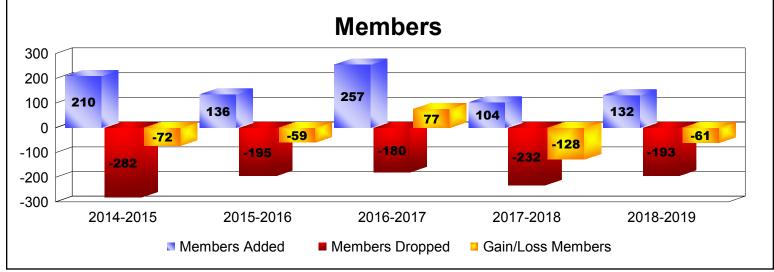

District 31 N

As of June 2019 Cumulative

| Year      | New<br>Clubs | Dropped<br>Clubs | Gain/<br>Loss<br>Clubs | New<br>Members | Charter<br>Members | Reinstate<br>Members | Transfer<br>Members | Total<br>Member<br>Added | Total<br>Members<br>Dropped | Gain/<br>Loss<br>Members |
|-----------|--------------|------------------|------------------------|----------------|--------------------|----------------------|---------------------|--------------------------|-----------------------------|--------------------------|
| 2014-2015 | 2            | 0                | 2                      | 131            | 50                 | 1                    | 28                  | 210                      | -282                        | -72                      |
| 2015-2016 | 0            | -6               | -6                     | 119            | 3                  | 4                    | 10                  | 136                      | -195                        | -59                      |
| 2016-2017 | 2            | -1               | 1                      | 187            | 52                 | 7                    | 11                  | 257                      | -180                        | 77                       |
| 2017-2018 | 0            | -1               | -1                     | 98             | 0                  | 1                    | 5                   | 104                      | -232                        | -128                     |
| 2018-2019 | 0            | -4               | -4                     | 111            | 3                  | 8                    | 10                  | 132                      | -193                        | -61                      |
| Average   | 1            | -2               | -2                     | 129            | 22                 | 4                    | 13                  | 168                      | -216                        | -49                      |