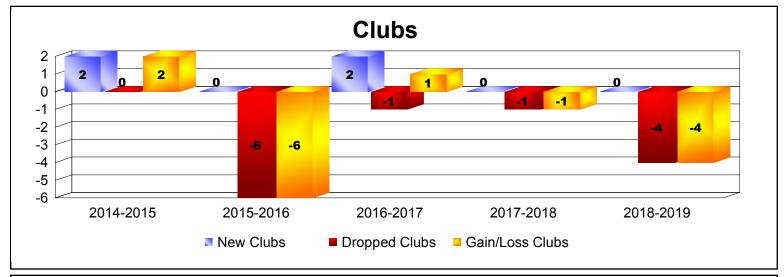

District 31 N

As of June 2019 Cumulative

| Year      | New<br>Clubs | Dropped<br>Clubs | Gain/<br>Loss<br>Clubs | New<br>Members | Charter<br>Members | Reinstate<br>Members | Transfer<br>Members | Total<br>Member<br>Added | Total<br>Members<br>Dropped | Gain/<br>Loss<br>Members |
|-----------|--------------|------------------|------------------------|----------------|--------------------|----------------------|---------------------|--------------------------|-----------------------------|--------------------------|
| 2014-2015 | 2            | 0                | 2                      | 131            | 50                 | 1                    | 28                  | 210                      | -282                        | -72                      |
| 2015-2016 | 0            | -6               | -6                     | 119            | 3                  | 4                    | 10                  | 136                      | -195                        | -59                      |
| 2016-2017 | 2            | -1               | 1                      | 187            | 52                 | 7                    | 11                  | 257                      | -180                        | 77                       |
| 2017-2018 | 0            | -1               | -1                     | 98             | 0                  | 1                    | 5                   | 104                      | -232                        | -128                     |
| 2018-2019 | 0            | -4               | -4                     | 111            | 3                  | 8                    | 10                  | 132                      | -193                        | -61                      |
| Average   | 1            | -2               | -2                     | 129            | 22                 | 4                    | 13                  | 168                      | -216                        | -49                      |